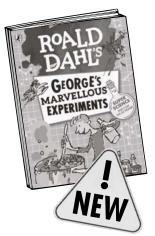

## Release your INNER SPLENDIFEROUS SCIENTIST!

**Roald Dahl's** stories are **filled with marvellous inventors**, from **Willy Wonka** and his everlasting gobstoppers to **Matilda** and her ingenious plan to topple **Miss Trunchbull**, but this year is all about one major mischief maker: **GEORGE KRANKY!** 

You definitely can't make *George's Marvellous Medicine* at home but thanks to *George's Marvellous Experiments* you can mix up slime and build a volcano – plus, rather fortuitously, everything's publishing just in time for Science Week around the world, including **British Science Week (10–19 March)** and **Australian Science Week (12–20 August)**.