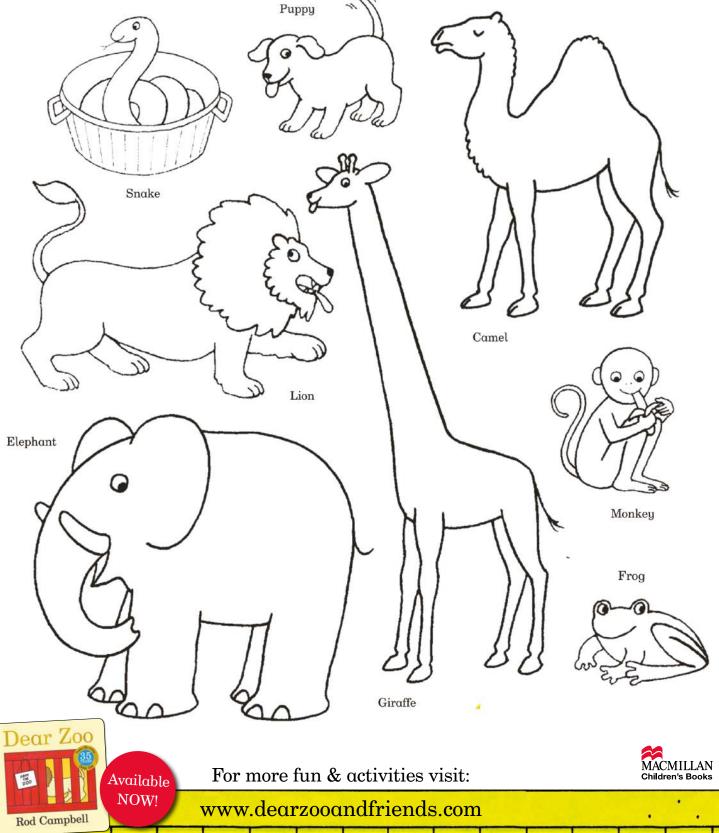

## Colouring sheet

Colour in all the animals from the zoo. Which one is your favourite?