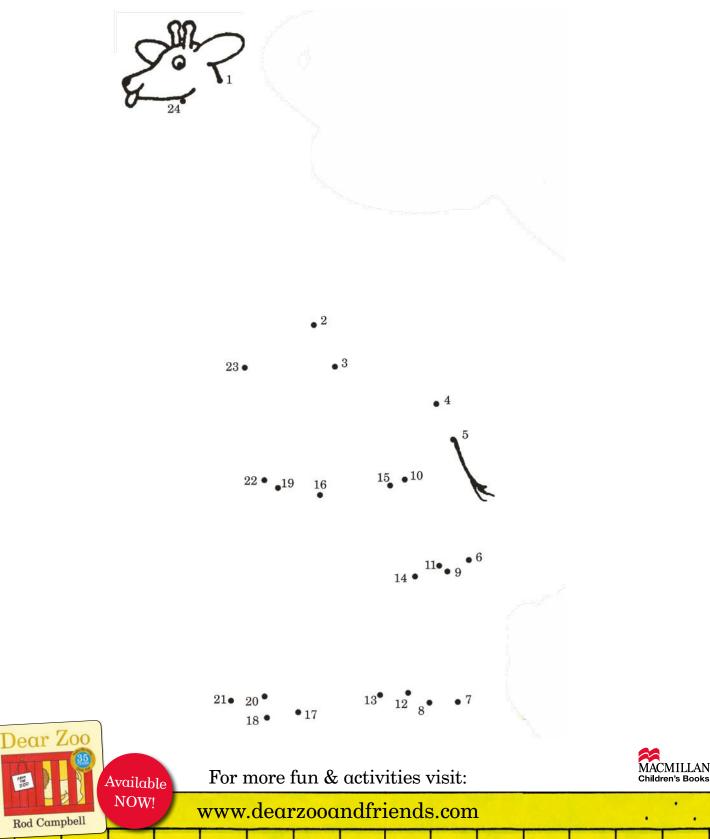

## Dot-to-Dot

Join the dots following the numbers from 1 to 24 to find out which animal is hiding! After you have joined the dots, why not colour in your picture?